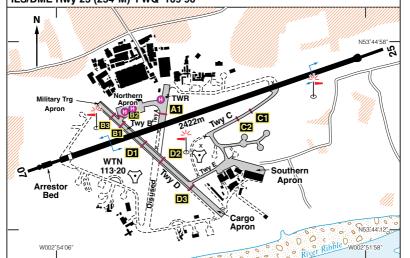

**EGNO** 

| N53 44·71 W002 52·98 | WARTON            | 54 ft AMSL          |
|----------------------|-------------------|---------------------|
| 6 nm W of Preston.   | MCT 113-55 320 32 | L WAL 114·10 027 23 |

c/s Warton. TWR 130·805. RAD/LARS 129·530. TALKDOWN 129·730. ATIS 121·730 NDB 'WTN' 337·0 (254°M/0·5 nm to Thr Rwy 25). TACAN 'WTN' 113·20 (On A/D). ILS/DME Rwy 25 (254°M) 'I WQ' 109·90

| Rwy     | Dim(m)        | Surface | TORA(m)        | LDA(m)     | Lighting           |
|---------|---------------|---------|----------------|------------|--------------------|
| 07/25   | 2422x46       | Asphalt | 07-2422        | 07-2358    | Ap Thr Rwy PAPI 3° |
|         |               |         | 25-2341        | 25-2341    | Ap Thr Rwy PAPI 3° |
| Op hrs: | Strictly PPR. | Mon-Thu | 0730-1900; Fri | 0730-1700. | ATZ active H24.    |

All circuits to the south of Rwy 07/25 at 1000 ft. Red and white marker boards are

positioned 35 m to the south of Rwy 07/25 for its full length, 1000 ft apart. Arrester gear on Rwy 07/25, 395 m from end of full-width pavement. Cables are flush with

runway but pilots of light aircraft are advised to touch down after the cable housing. ATC required for all engine starts. VFR routings, local ATC instructions will be issued to

ATC required for all engine starts. VFR routings, local ATC instructions will be issued to avoid the Blackpool ATZ and overflight of EG R312