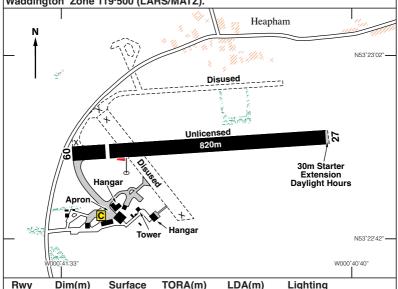

N53 22:87 W000 41:12 **STURGATE** 58 ft AMSL 4 nm SE of Gainsborough. **OTR 113:90 231 28:2** 

GAM 112:80 060 11:1

c/s Sturgate Radio 130·305 A/G. Waddington Zone 119·500 (LARS/MATZ)

09/27 820x46 Asphalt Unlicensed Thr Rwy PAPI Unlicensed Thr Rwy AVASIS

Customs: By arrangement.

Remarks: Operated by Eastern-Air Executive Ltd., Sturgate Aerodrome, Heapham,

Lincs, DN21 5PA. Strictly PPR. Unlicensed aerodrome.

Non radio traffic must PPR by telephone.

Due to proximity of Waddington MATZ and EG-R313 Scampton - Red Arrows training area, aircraft should contact Waddington App at least 10 nm from MATZ boundary.

Eastern limit of runway marked by a white line and row of crosses.

Public road crosses final approach to Rwy 09 just short of threshold.

Flights above the aerodrome are limited to 1000 ft aal.

Variable circuits on Rwy 09/27.