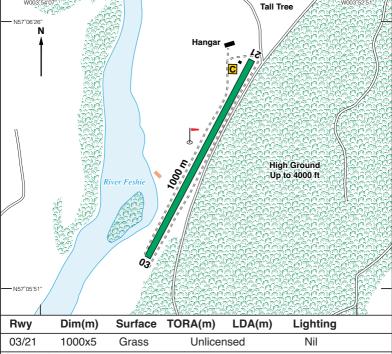

N57 06•14 W003 53•51 **FESHIEBRIDGE** 

860 ft AMSL

1.5 nm SE of Loch Insh INS 109.20 176 26.8

c/s Feshie Base 118.685 A/G (Not always manned).

Op hrs: Strictly PPR

Landing Fee: £10.00. Customs: Nil.

Hangarage: Nil. Maintenance: Nil.

**Remarks:** Operated by Cairngorm Gliding Club on Blackmill Farm with the consent of the Executors of the late Miss Jane Williamson.

Glider flying, winch and aerotows.

Windsock displayed near the centre of the airfield to the west side of the strip.

Parking available.

**Warnings:** Beware of steeply rising ground to 4000 ft to East of the airfield.

| Fuel: Nil. | Tel:     | 01540 651317 Club          |
|------------|----------|----------------------------|
|            | Mob:     | 07847 214551(Launch Point) |
|            | Website: | www.gliding.org            |